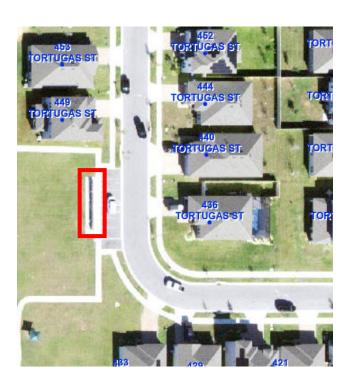

## **Exhibit A**License Property

The License Property includes the District-owned and maintained property that is located adjacent to the Mailbox Kiosks, which are identified in the red box in the image below, along with any District-owned property which is necessary to use for ingress and egress to and from the Mailbox Kiosks.